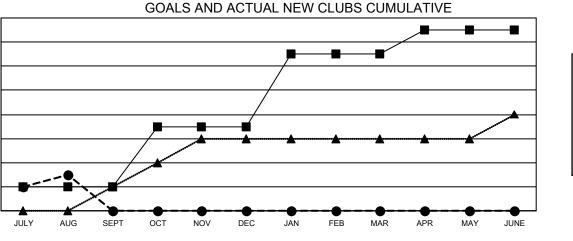

## LOCATION: ONTARIO

| Clubs                 |               |           |               | Members               |                           |                         |                                                    |
|-----------------------|---------------|-----------|---------------|-----------------------|---------------------------|-------------------------|----------------------------------------------------|
| RESULTS FOR 2022-2023 |               |           |               | RESULTS FOR 2022-2023 |                           |                         |                                                    |
| QUARTER               | NEW CLUB GOAL | NEW CLUBS | DROPPED CLUBS | QUARTER               | MEMBER GROWTH NET<br>GOAL | MEMBER GROWTH<br>ACTUAL | DROPPED<br>MEMBERS ACTUAL<br>(including transfers) |
| JULY/AUG/SEPT         | 2             | 3         | 3             | JULY/AUG/SE           | PT 170                    | 214                     | 213                                                |
| OCT/NOV/DEC           | 5             | 0         | 0             | OCT/NOV/DE            | c 240                     | 0                       | 0                                                  |
| JAN/FEB/MAR           | 6             | 0         | 0             | JAN/FEB/MAF           | 260                       | 0                       | 0                                                  |
| APR/MAY/JUNE          | 2             | 0         | 0             | APR/MAY/JUN           | IE 225                    | 0                       | 0                                                  |

• CURRENT YEAR ACTUAL NEW CLUBS

▲ - LAST YEAR ACTUAL NEW CLUBS