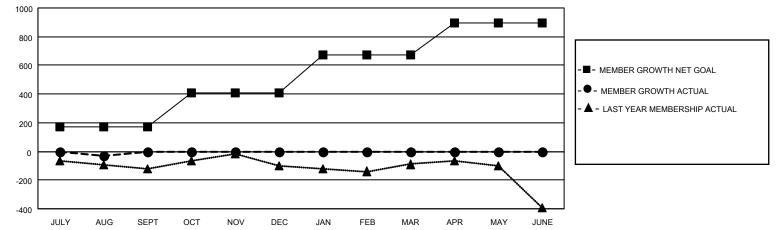

## LOCATION: ONTARIO

| Clubs                 |               |           |               | Members               |                           |                         |                                                    |
|-----------------------|---------------|-----------|---------------|-----------------------|---------------------------|-------------------------|----------------------------------------------------|
| RESULTS FOR 2022-2023 |               |           |               | RESULTS FOR 2022-2023 |                           |                         |                                                    |
| QUARTER               | NEW CLUB GOAL | NEW CLUBS | DROPPED CLUBS | QUARTER               | MEMBER GROWTH NET<br>GOAL | MEMBER GROWTH<br>ACTUAL | DROPPED<br>MEMBERS ACTUAL<br>(including transfers) |
| JULY/AUG/SEPT         | 2             | 3         | 3             | JULY/AUG/SE           | PT 170                    | 214                     | 213                                                |
| OCT/NOV/DEC           | 5             | 0         | 0             | OCT/NOV/DE            | c 240                     | 0                       | 0                                                  |
| JAN/FEB/MAR           | 6             | 0         | 0             | JAN/FEB/MAF           | 260                       | 0                       | 0                                                  |
| APR/MAY/JUNE          | 2             | 0         | 0             | APR/MAY/JUN           | IE 225                    | 0                       | 0                                                  |

## GOALS AND ACTUAL MEMBERS CUMULATIVE

| DROPPED CLUBS: 3 |     | 53 CLUBS OF 531 ADDED 1 OR | GENDER DISTRIBUTION               |                |  |
|------------------|-----|----------------------------|-----------------------------------|----------------|--|
|                  |     | MORE NEW MEMBERS           | MALE                              | 7,914 (65.89%) |  |
|                  |     |                            | FEMALE                            | 4,096 (34.10%) |  |
| DROPPED MEMBERS  |     |                            | NON BINARY                        | 0 (0.00%)      |  |
| DECEASED         | 29  |                            | PREFER NOT TO ANSWER              | 1 (0.01%)      |  |
| CLUB CANCELLED   | 0   |                            | TOTAL FAMILY UNIT MEMBERS         | 2,167          |  |
| OTHER            | 184 | CLICK HERE FOR CUMULATIVE  | TOTAL FAMILT UNIT MEMBERS         | 2,107          |  |
| TOTAL            | 213 | MEMBERSHIP DATA            | FAMILY MEMBERS PAYING HAL<br>DUES | F 1,121        |  |